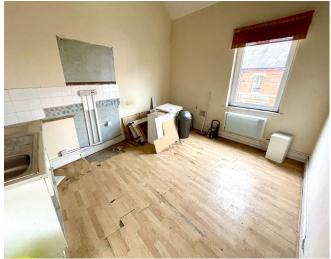

#### General Remarks

A superb investment opportunity situated on the fringes of the city centre with excellent rental potential. The property currently comprises of two self-contained one bedroom apartments in need of some further modernisation, but once refurbished could conservatively command a combined rental income of £1,100 pcm. Both apartments comprise a hallway; living room; kitchen; bedroom and a shower room.

#### 6a Bradley Road

On The Ground Floor:

Living Room: 14′ 4″ x 10′ 9″ (4.36m x 3.27m) Kitchen: 13′ 10″ x 7′ 10″ (4.22m x 2.39m)

Inner Hallway

Bedroom: 10' 7" x 9' 1" (3.22m x 2.77m)

Shower Room

## 6 Bradley Road

On The First Floor:

Hallway

Living Room: 12′ 0″ x 10′ 0″ (3.67m x 3.06m)

Bedroom: 10′ 2″ x 9′ 7″ (3.10m x 2.92m)

Kitchen/Breakfast Room: 13′ 10″ x 10′ 5″ (4.22m x 3.17m)