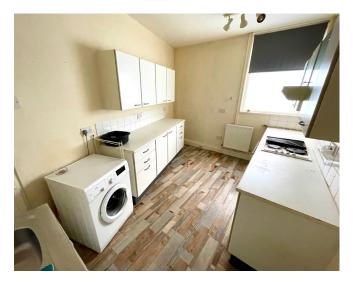

#### General Remarks

A superb investment opportunity situated on the fringes of the city centre with excellent rental potential. The property currently comprises of two self-contained one bedroom apartments in need of some further modernisation, but once refurbished could conservatively command a combined rental income of £1,100 pcm. Both apartments comprise a hallway; living room; kitchen; bedroom and a shower room.

#### 6a Bradley Road

On The Ground Floor:

Living Room: 14′ 4″ x 10′ 9″ (4.36m x 3.27m) Kitchen: 13′ 10″ x 7′ 10″ (4.22m x 2.39m)

Inner Hallway

Bedroom: 10' 7" x 9' 1" (3.22m x 2.77m)

Shower Room

## 6 Bradley Road

On The First Floor:

Hallway

Living Room: 12′ 0″ x 10′ 0″ (3.67m x 3.06m)

Bedroom: 10′ 2″ x 9′ 7″ (3.10m x 2.92m)

Kitchen/Breakfast Room: 13′ 10″ x 10′ 5″ (4.22m x 3.17m)