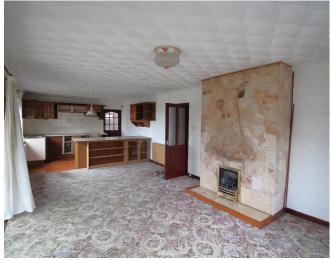

## Accommodation

| Entrance Porch:<br>Entrance Hall: | 7' 1" x 3' 0"<br>17' 4" x 5' 1" | (2.16m x 0.91m)<br>(5.29m x 1.54m) |
|-----------------------------------|---------------------------------|------------------------------------|
| Open Plan Living/Dining/Kitchen:  |                                 |                                    |
|                                   | 29' 2" x 12' 6"                 | (8.89m x 3.80m)                    |
| Conservatory:                     | 10' 2'' x 7' 5''                | (3.11m x 2.25m)                    |
| Side Entrance Porch:              | 12' 4" x 6' 8"                  | (3.77m x 2.02m)                    |
| Bedroom 1:                        | 16' 9" x 9' 11"                 | (5.11m x 3.01m)                    |
| Bedroom 2:                        | 11' 10" x 11' 11"               | (3.61m x 3.62m)                    |
| Bathroom:                         | 11' 3'' x 7' 1''                | (3.44m x 2.15m)                    |