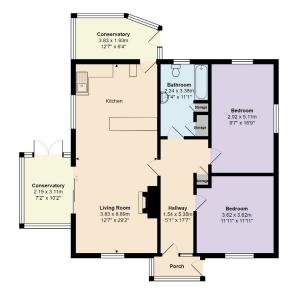

## Accommodation

| Entrance Porch:<br>Entrance Hall: | 7' 1" x 3' 0"<br>17' 4" x 5' 1" | (2.16m x 0.91m)<br>(5.29m x 1.54m) |
|-----------------------------------|---------------------------------|------------------------------------|
| Open Plan Living/Dining/Kitchen:  |                                 |                                    |
|                                   | 29' 2" x 12' 6"                 | (8.89m x 3.80m)                    |
| Conservatory:                     | 10' 2'' x 7' 5''                | (3.11m x 2.25m)                    |
| Side Entrance Porch:              | 12' 4" x 6' 8"                  | (3.77m x 2.02m)                    |
| Bedroom 1:                        | 16' 9" x 9' 11"                 | (5.11m x 3.01m)                    |
| Bedroom 2:                        | 11' 10" x 11' 11"               | (3.61m x 3.62m)                    |
| Bathroom:                         | 11' 3'' x 7' 1''                | (3.44m x 2.15m)                    |