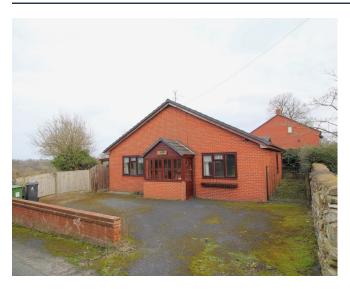

# General Remarks

A spacious and well planned two bedroom detached bungalow situated in a semi rural position at Halton near Chirk. Offering huge scope for modernisation/ improvement both internally and externally.

#### Location

Woodlands is situated in a pleasant rural location on the outskirts of Chirk and is conveniently placed for local transport links. Chirk contains an excellent range of shops, Public Houses and local amenities including excellent Infant and Junior schools.

## Outside

At the front of the property is a driveway providing off road parking. To the one side of the property are gardens which are currently overgrown, yet offer great potential for improvement. To the other side, a pedestrian access path leads to the rear of the property.