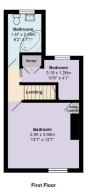

**Utility Area** 

 Bedroom One:
 11' 4" x 12' 1" (3.45m x 3.69m)

 Bedroom Two:
 10' 6" x 4' 1" (3.19 m x x1.26m)

 Bathroom:
 10' 0" x 7' 5" (3.06m x 2.26m)