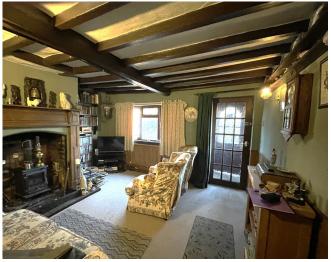

### Accommodation

Living Room: 12' 11" x 12' 1" (3.94m x 3.69m Max)
Inner Hall Area: 12' 10" x 8' 4" (3.92m x 2.55m)
Dining Area: 6' 8" x 10' 8" (2.02m x 3.25m Max)
Galley Kitchen: 17' 2" x 5' 2" (5.24m x 1.57m)