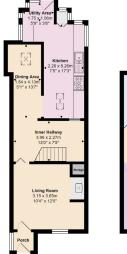

### Accommodation

Living Room: 12' 11" x 12' 1" (3.94m x 3.69m Max)
Inner Hall Area: 12' 10" x 8' 4" (3.92m x 2.55m)
Dining Area: 6' 8" x 10' 8" (2.02m x 3.25m Max)
Galley Kitchen: 17' 2" x 5' 2" (5.24m x 1.57m)

**Utility Area** 

 Bedroom One:
 11' 4" x 12' 1" (3.45m x 3.69m)

 Bedroom Two:
 10' 6" x 4' 1" (3.19 m x x1.26m)

 Bathroom:
 10' 0" x 7' 5" (3.06m x 2.26m)

#### Outside

Paved yard area leading to enclosed rear garden. Pathway leading to good sized storage shed.